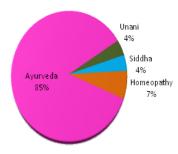

#### **Manufacturing Units**

The increased demand of herbal medicines has led to a sudden increase in herbal manufacturing units. There is a complex of large number of manufacturing units using herbal material for various purposes. Whereas the largest number of such manufacturing units are registered as 'pharmaceuticals', there are others that are engaged in making plant based cosmetics and food supplements. Even within the pharmaceutical units, there are manufacturers of Ayurveda, Siddha, Unani and Homeopathic formulations (Fig 1) with a few even making western medicines. Another group of manufacturing units is engaged in making extracts and distilling oils for use by other industries and for exports. Raw materials for all these diverse industries are from largely derived wild sources. These manufacturing units:

Fig 1: Proportion of manufacturing units of different systems

Source: Dept of Ayush (data as on 01/04/07)

Fig 2: Herbal manufacturing units

Source: Demand & supply, NMPB 2008

There are total of 9,493 manufacturing units, of which mostly are small scale units (8,000) having an annual turnover of less than one Crore. Some of the well known industrial houses with annual turnover of more than 50 Crores are Dabur, Zandu, Himalaya, Shree Baidyanath, Arya Vaidya Shala etc. Though the number of manufacturing units with higher turnover is less, still they are the ones which consume about 35 % of the total raw material used [3].