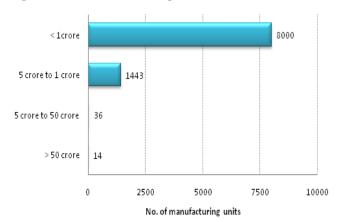

Fig 1: Proportion of manufacturing units of different systems

Source: Dept of Ayush (data as on 01/04/07)

Fig 2: Herbal manufacturing units

Source: Demand & supply, NMPB 2008

There are total of 9,493 manufacturing units, of which mostly are small scale units (8,000) having an annual turnover of less than one Crore. Some of the well known industrial houses with annual turnover of more than 50 Crores are Dabur, Zandu, Himalaya, Shree Baidyanath, Arya Vaidya Shala etc. Though the number of manufacturing units with higher turnover is less, still they are the ones which consume about 35 % of the total raw material used [3].